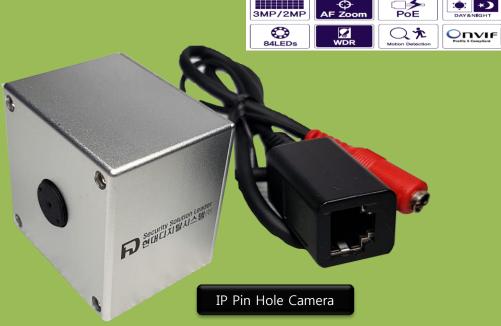

n one NVR

NVR<->BCR1600 USB 2.0/3.0 supported

BCR1600<->BCR300 RS485

Ensuring system stability with distributor support



SCR-T300







#### IP NVR CCTV SYSTEM



- ♦Up to 128 bank money counters can be installed in the NVR.
- **♦** Data values can be moved freely.
- ♦You can adjust freely the font color and size of character according to the background color.
- ◆Depending on the money counter model, the sum total is displayed.
- ◆ Depending on the money counter model, currency, such as won, dollar, yen, yuan, etc., are displayed automatically.
- ◆As the first development company, we have got the patent and secured the technical power
- ♦and reliability by installing and operating the banking system for 12 years



### CCTV RACK





#### Pin Hole Camera

#### **CD / ATM Camera**





- 1 / 2.8 "2.3M SONY CMOS Image Sensor
- Full HD resolution 1920x1080p / 30fps,
- Innovative RGB correction for high quality
- ONVIF: Supported
- Wide Area Compensation (WDR)
- Digital Noise Reduction (2D / 3D)
- Correct the contrast difference of the screen (ACE)
- Correction of center-to-periphery brightness difference

#### when using wide-angle lens

- Real-time defect correction and manual correction (manual: 1024)
- Fog correction function
- Highlight function (HLM)
- Object motion detection function
- Picture distortion correction / Image rotation function
- H.264, MJPEG dual codec triple streaming support
- Privacy function supported
- Poe supported
- OSD supported



IP IR Dom Camera



IP IR Housing Camera