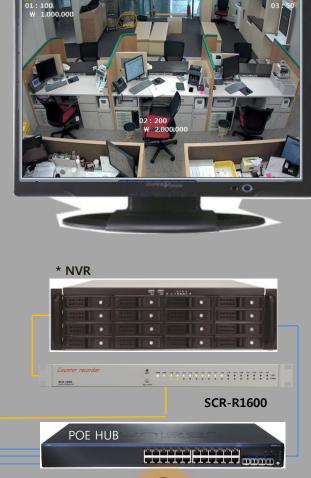

NVR<->BCR1600 USB 2.0/3.0 supported

BCR1600<->BCR300 RS485

Ensuring system stability with distributor support

SCR-T300

#### IP NVR CCTV SYSTEM

- ♦Up to 128 bank money counters can be installed in the NVR.
- **♦** Data values can be moved freely.
- ♦You can adjust freely the font color and size of character according to the background color.
- ◆Depending on the money counter model, the sum total is displayed.
- ◆ Depending on the money counter model, currency, such as won, dollar, yen, yuan, etc., are displayed automatically.
- ◆As the first development company, we have got the patent and secured the technical power
- ♦and reliability by installing and operating the banking system for 12 years