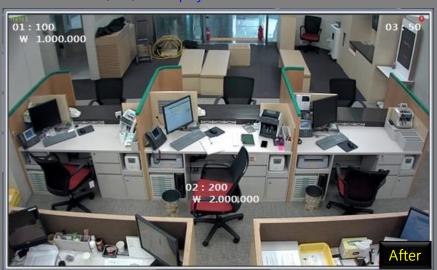

# Money Counter Recording System [IP CCTV SYSTEM]

Even Full HD cameras can not recognize the counter digit of money counters

It's only possible to recognize in Counter Recorder.

\* This image is Hanabank Gang-nam branch recording display

KRW 10,000 100pieces
Total amount ₩1,000,000 display

This is a comparison picture of before and after counter recorder, and the camera is Full HD 2.1MP