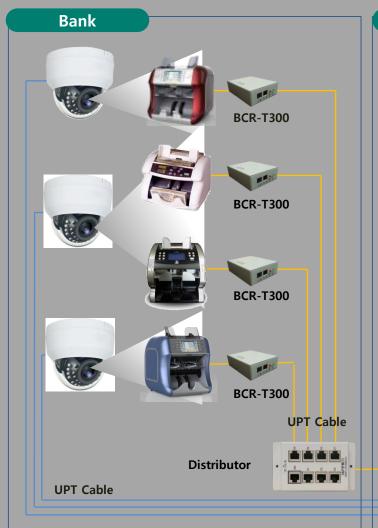

The counter recorder is a device that enables you to search the money counter amount ((number of bills) together when you search for money counter data by overlapping on installed CCTV images.

The bank counter recording system could be used as evidence data when it happens to disputes with customers by simultaneously researching the bill count amount after recording of transactions between bank clerk and customer.

#### \* Counter Recorder

Self-diagnosis function, alarm and communication status check function.

Up to 16 money counters can be installed on one camera screen

Up to 128 money counters can be installed in one NVR

NVR<->BCR1600 USB 2.0/3.0 supported

BCR1600<->BCR300 RS485

Ensuring system stability with distributor support

SCR-T300