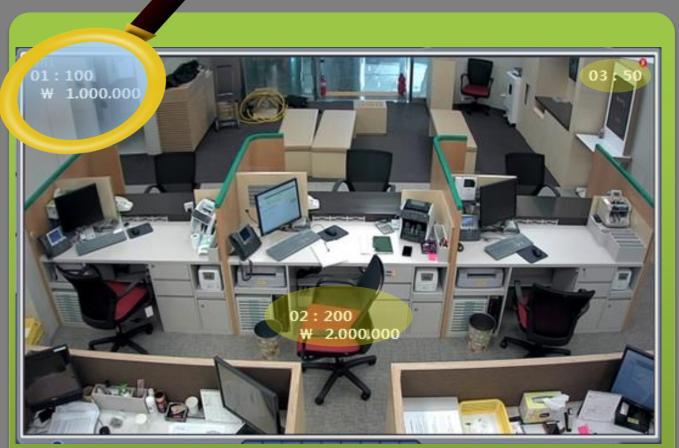

# Money Counter Recording System [IP CCTV SYSTEM]

Even Full HD cameras can not recognize the counter digit of money counters

It's only possible to recognize in Counter Recorder.

\* This image is Hanabank Gang-nam branch recording display

The counter recorder is a device that enables you to search the money counter amount ((number of bills) together when you search for money counter data by overlapping on installed CCTV images.

The bank counter recording system could be used as evidence data when it happens to disputes with customers by simultaneously researching the bill count amount after recording of transactions between bank clerk and customer.

KRW 10,000 100pieces
Total amount ₩1,000,000 display

This is a comparison picture of before and after counter recorder, and the camera is Full HD 2.1MP