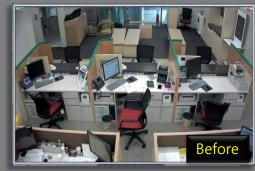

# Money Counter Recording System [IP CCTV SYSTEM]

Even Full HD cameras can not recognize the counter digit of money counters

It's only possible to recognize in Counter Recorder.

\* This image is Hanabank Gang-nam branch recording display

KRW 10,000 100pieces
Total amount ₩1,000,000 display

This is a comparison picture of before and after counter recorder, and the camera is Full HD 2.1MP